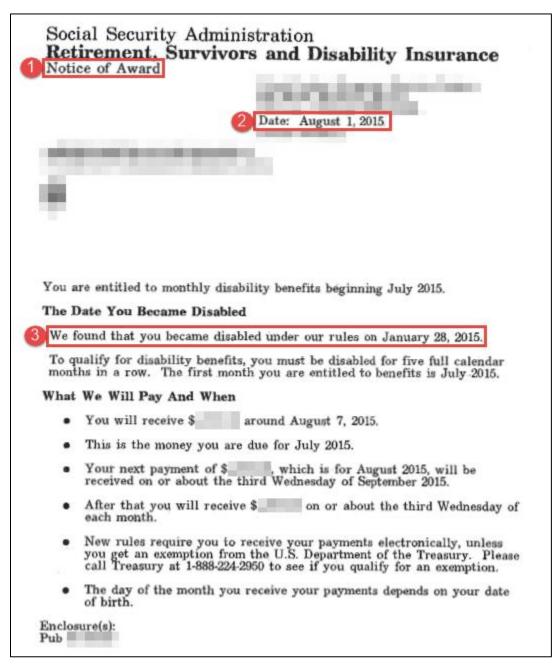

Below is a sample image of the letter. **Note**: This image is just for example purposes. Your own letter may look different. What matters is that the letter is from the SSA and contains the following information:

- "Notice of Award".
- The date the SSA issued the letter.
- 3. The date the SSA determined you became disabled.

G-094-001 Page **1** of **1**